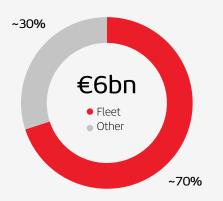

in attractive markets
- Disciplined fleet additions supporting margins and returns
- ✓ Ongoing focus on reducing unit cost

#### **Key 2024 statistics**

45%: seat share of Madrid hub

17%: share of Europe-LACAR - #1 airline

28: customer satisfaction (NPS)

15.3: hours aircraft utilisation

82%: punctuality (OTP) - #1 airline in Europe

Delivering a compelling proposition:





**6** High returns





**Iberia:** a compelling proposition

Strong airline brands







Note: Air Nostrum is a franchisee company

#### Diversified network

Hub in Madrid

Core markets in LatAm, North America, Spanish Islands and Europe

120+ destinations

#### Complementary businesses





#### Delivering at scale

115 Aircraft

- +25.8m Passengers
- ~18,000 Employees

#### Capital expenditure up to mid 2030s



#### Grow our long-haul business







Airbus **A350** 

# Our strategy will create value for our stakeholders

- We have transformed Iberia into a profitable, successful business through the work of our engaged and talented people.
- Growing demand, supported by Madrid's strategically advantageous location positions Iberia to deliver attractive return on investment.
- This has created the platform for us to invest in our network and product and to deliver a fantastic service to our customers.
- Delivering a compelling proposition to IAG shareholders: strong earnings growth, at sustainable best-in-class margins and high returns.